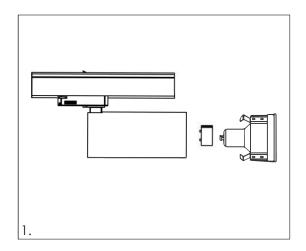

# Mounting instructions

Projector - Eurostandard 230V track

Montagevejledning Installationen skal udføres af kvalificeret person. Afbryd strømforsyningen under montage.

### Monteringsanvisning

Installasjonen skal utføres av kvalifisert person. Armatur må være strømløs for tilkopling av armatur.

### Mounting instructions

The installation must be installed be qualified person only. Disconnect power supply while mounting.

#### Montageanleitung

Die Installation muss von qualifizierten Person installiert werden. Stromversorgung abschalten während der Montage.