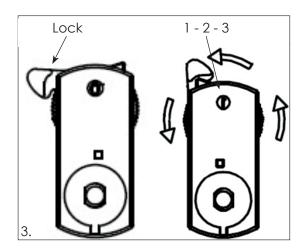

# Mounting instructions

Projector - Eurostandard 230V track

Montagevejledning Installationen skal udføres af kvalificeret person. Afbryd strømforsyningen under montage.

### Mounting instructions

The installation must be installed be qualified person only. Disconnect power supply while mounting.