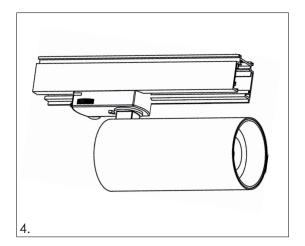

# Mounting instructions

Projector - Eurostandard 230V track

Montagevejledning Installationen skal udføres af kvalificeret person. Afbryd strømforsyningen under montage.

### Mounting instructions

The installation must be installed be qualified person only. Disconnect power supply while mounting.