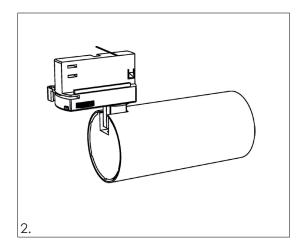

# Mounting instructions

Projector - Eurostandard 230V track

Montagevejledning Installationen skal udføres af kvalificeret person. Afbryd strømforsyningen under montage.

### Mounting instructions

The installation must be installed be qualified person only. Disconnect power supply while mounting.