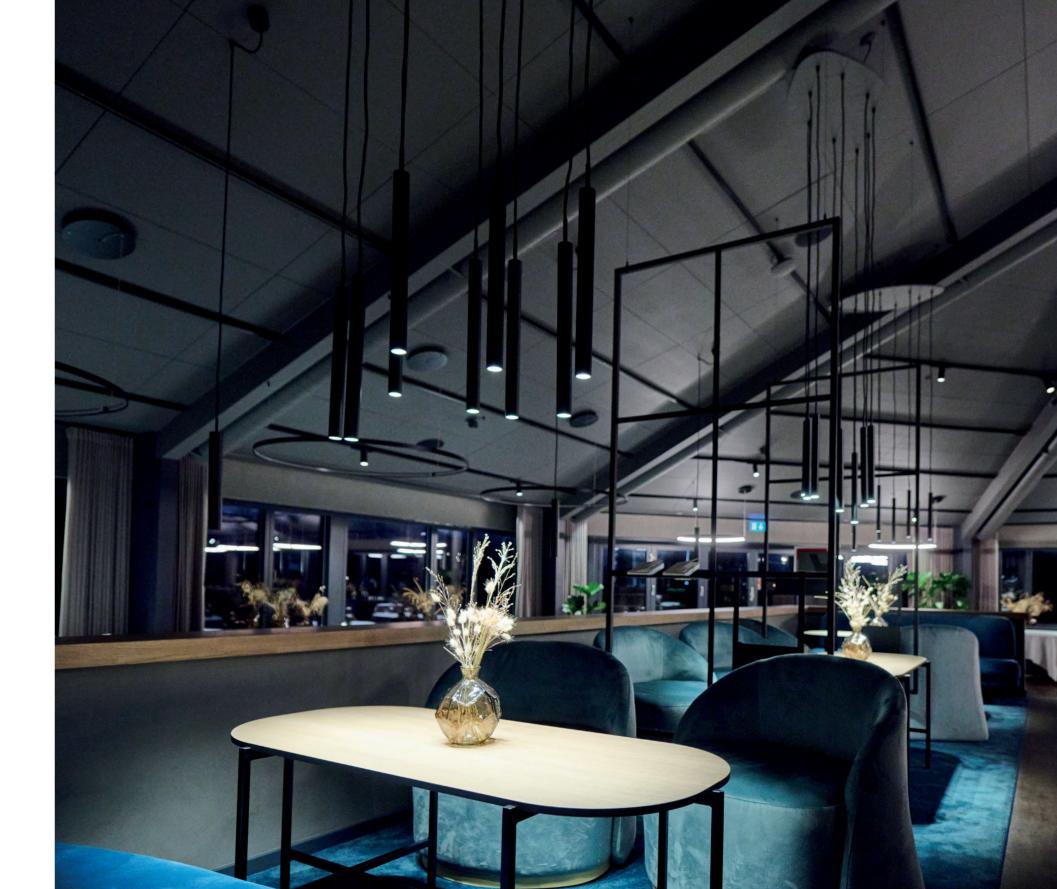

**50** case

ELCON

8

HimmerLand is a renowned Danish resort known for its international golf tournaments and luxurious accommodations in beautiful natural surroundings. As part of an extensive renovation project, we delivered the optimal lighting solution for guests and staff, using only standard products like Zoom Spot, Brick and Black Eye. The result will help HimmerLand remain among the best in the Nordics.

### It was truly eye-opening to witness how light design can elevate a room. LIK's dedication and expertise helped take this project to a whole new level.

Andy Thorø Kristensen, Sales Manager at Third.space