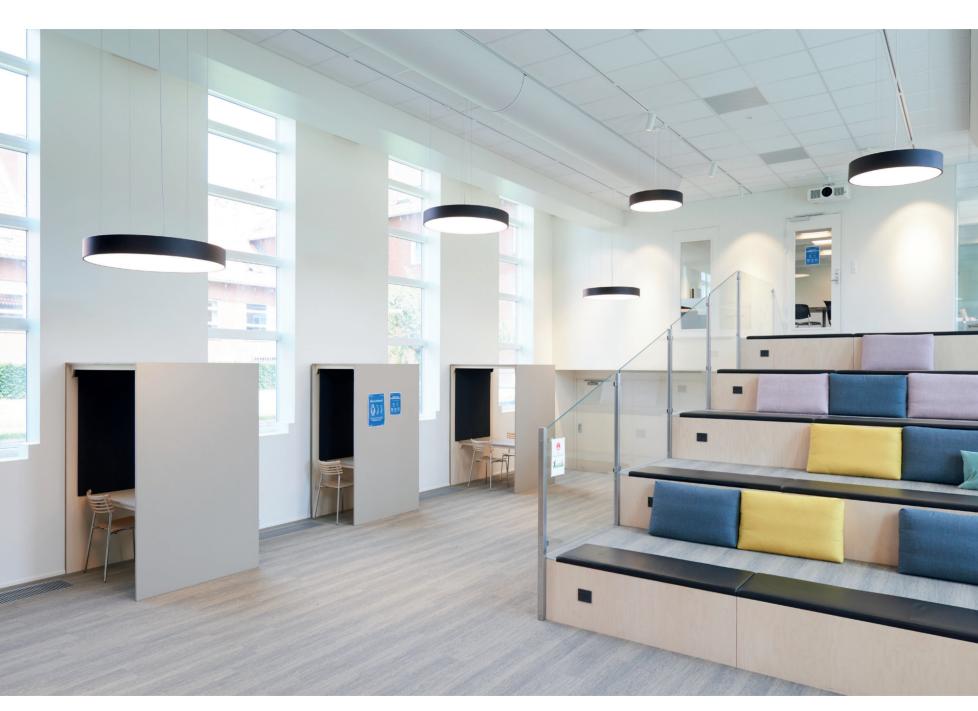

A

Bygholm agricultural school equips the next generation of Danish farmers with hands-on experience and the latest theory. To utilise their spaces, the school had converted an old gymnastics hall into an auditorium and working spaces. We assisted Cintu architects with light design and installation. Using different lamps' sizes, we create an inspiring and playful light with the ideal brightness to learn and work.

# Including LIK early in the process was vital for the final result. They converted our dreams and needs into tailored and solid lighting solutions.

Lars Ilsøe, architect and owner of Cintu

LIK LIGHTING