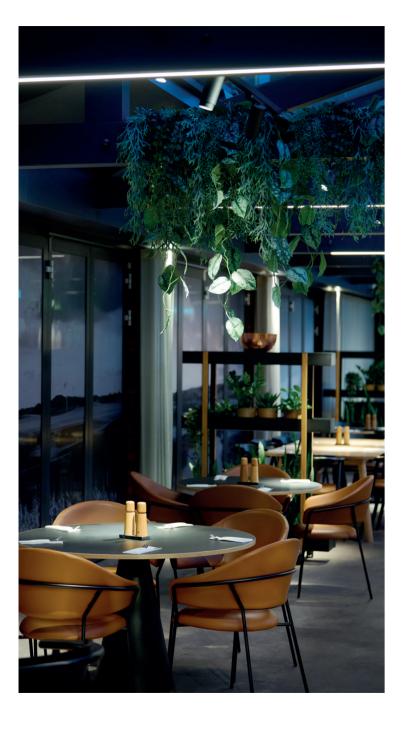

LIK LIGHTING

Hedegaarden is a popular hotel in the Western part of Denmark. Their award-winning chef serves both Danish and French classics and innovative flavour fusions. Hedegaarden needed a matching lighting solution for their beloved restaurant, so we custom-designed lights and tailored the installation to create the optimal dining atmosphere. The lighting can be adjusted according to the hour and helps guests focus on the two most important things; their company and the plate in front of them.

We take pride in giving our guests unique dining experiences. Here, lighting is an important but often overlooked ingredient. LIK has provided an elegant solution that serves the setting perfectly.

Tom Thomsen, Manager at Hedegaarden