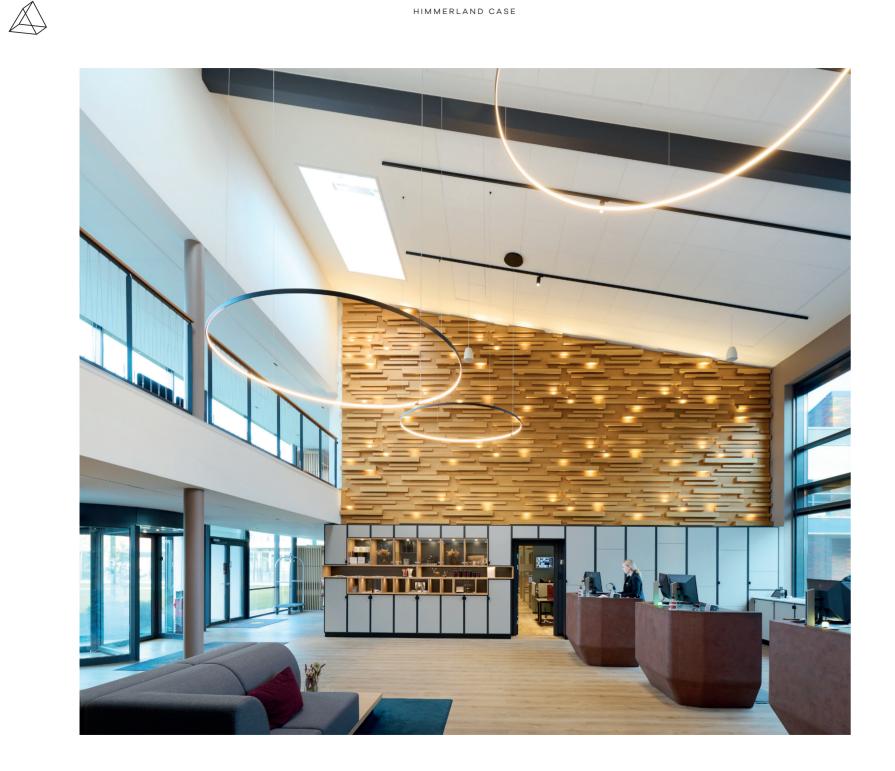

**50** case

ELCON

8

HimmerLand is a renowned Danish resort known for its international golf tournaments and luxurious accommodations in beautiful natural surroundings. As part of an extensive renovation project, we delivered the optimal lighting solution for guests and staff, using only standard products like Zoom Spot, Brick and Black Eye. The result will help HimmerLand remain among the best in the Nordics.

### It was truly eye-opening to witness how light design can elevate a room. LIK's dedication and expertise helped take this project to a whole new level.

Andy Thorø Kristensen, Sales Manager at Third.space