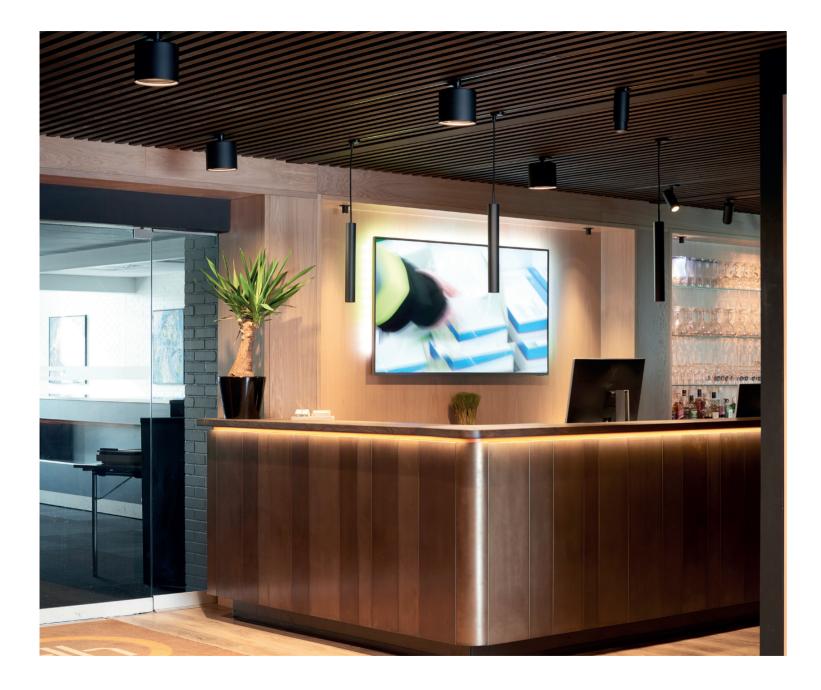

### LIGHT CONCEPT MODEL

Light-design & development

Light-plan, drawings and product list

Installation on site

Autocentralen's new showroom is lit to amaze and inspire. Together with LIK Lighting, we provided an impactful yet discrete solution for the Danish car dealer.

Autocentralen's renovated car showroom required a flexible and effective lighting solution. With three car brands on display and a section for used cars all in one room, it's a complex environment to light up properly. However, using our Hybrid system, we were able to provide an efficient custom-tailored solution, that makes the cars look amazing both day and night.

The flexible lighting system can be configured to meet each car brands' unique demands. Still, it's classy enough to complement the ceiling and powerful enough to deliver the necessary lux across the entire sales area. Now, the room is set up for Autocentralen to close the deal.