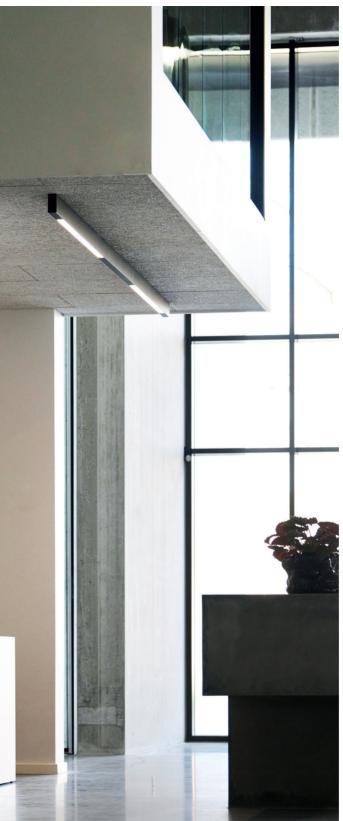

Ordrupgaard houses Northern Europe's most comprehensive Danish and French art collection from the 19th and early 20th centuries. In 2021, the museum's existing buildings were energy optimised in collaboration with COWI, who also oversaw the museum expansion with a subterranean wing designed by Snøhetta. We customised our Zoom spots to deliver basic lighting sources for the new underground branch and replaced the existing lighting sources in the French exhibition with new and more energy-efficient solutions. The result reduces energy consumption and provides the museum's international visitors with an outstanding art experience.

### LIK's expertise and ability to deliver a tailored and efficient lighting solution has been significant for the final result.

Jørgen Kjer, Light Designer & Chief Specialist

LIK LIGHTING

 $\land$ 

ORDDRUPGAARD // HIMMELHAVEN CASE