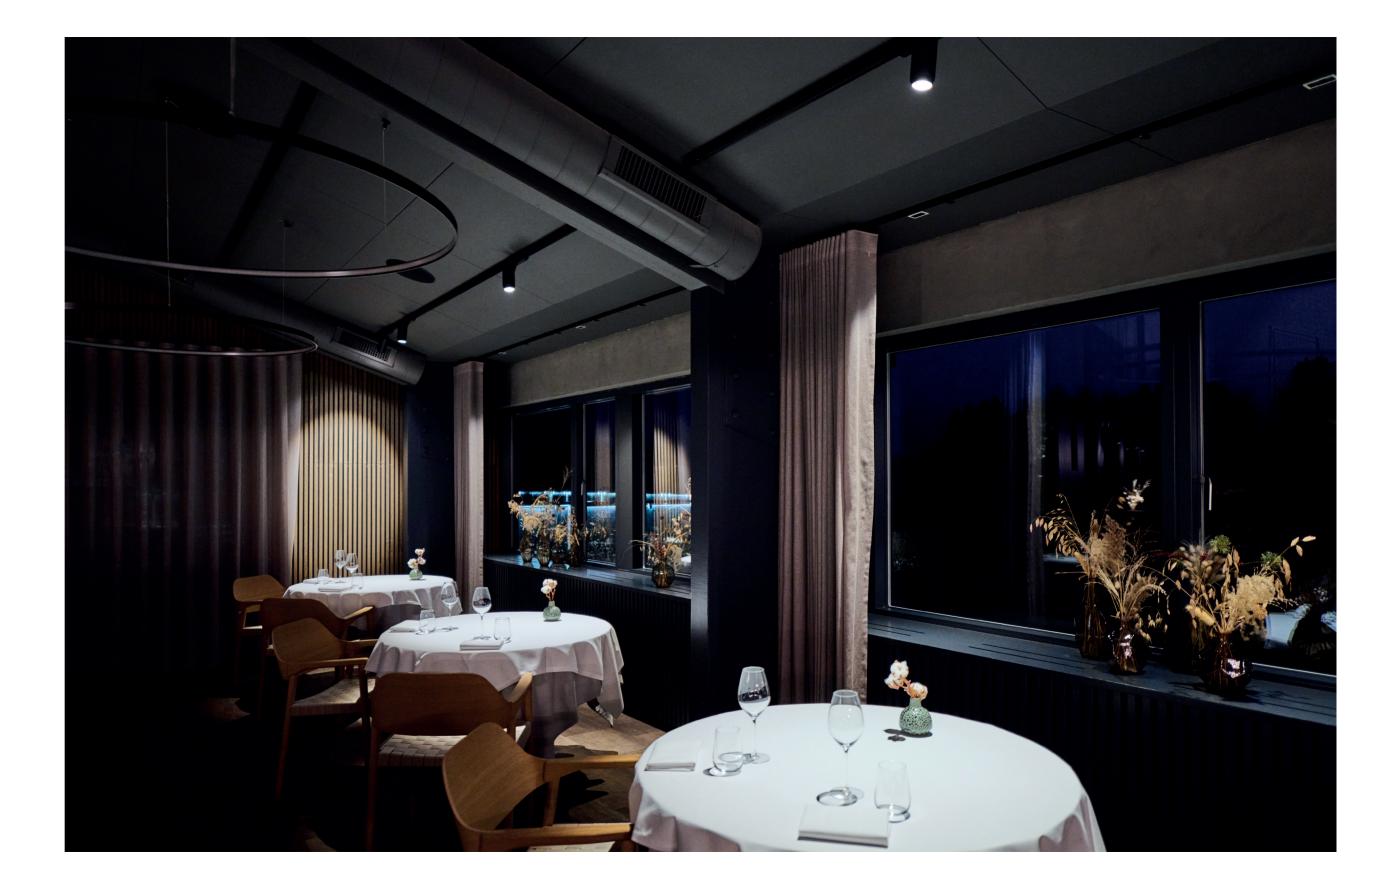

LIK LIGHTING

Hedegaarden is a popular hotel in the Western part of Denmark. Their award-winning chef serves both Danish and French classics and innovative flavour fusions. Hedegaarden needed a matching lighting solution for their beloved restaurant, so we custom-designed lights and tailored the installation to create the optimal dining atmosphere. The lighting can be adjusted according to the hour and helps guests focus on the two most important things; their company and the plate in front of them.

We take pride in giving our guests unique dining experiences. Here, lighting is an important but often overlooked ingredient. LIK has provided an elegant solution that serves the setting perfectly.

Tom Thomsen, Manager at Hedegaarden

HOTEL HEDEGAARDEN CASE

LIK LIGHTING

 $\land$ 

 $\triangle$ 

LIK LIGHTING

 $\land$ 