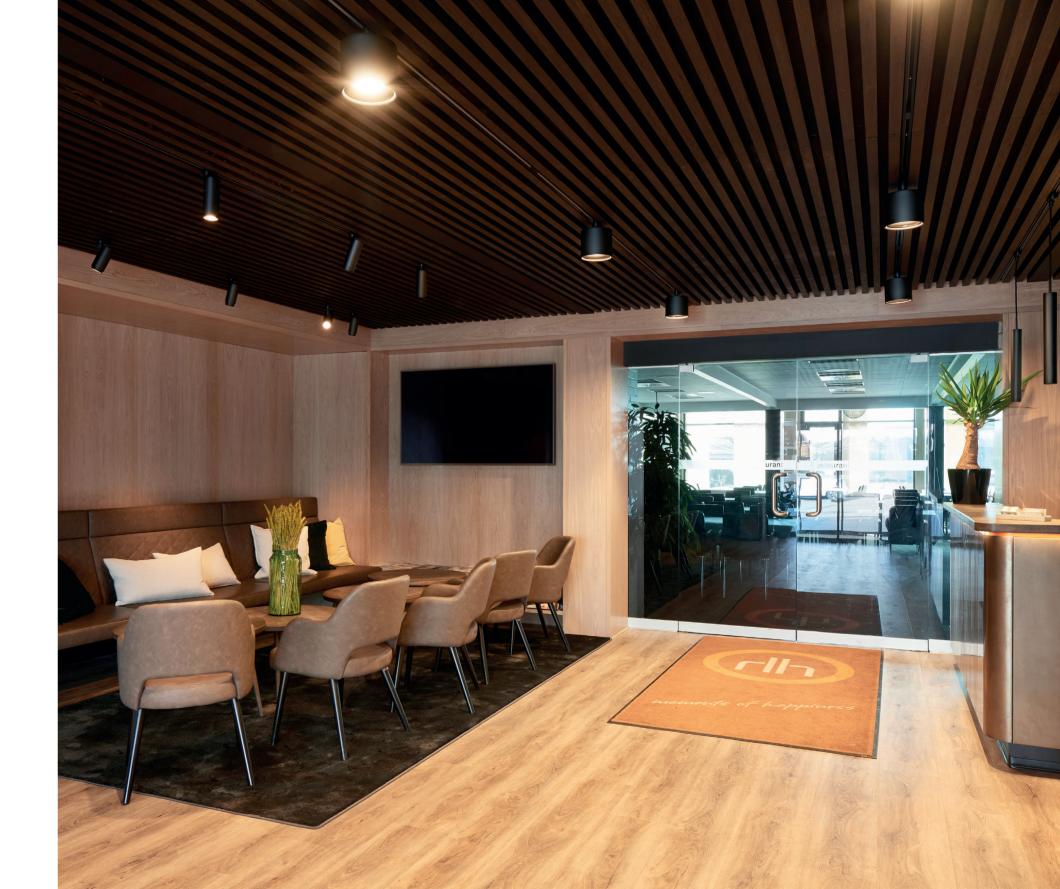

# NRGI ELCON

ELCON is a major player in the Danish electrical engineering market. In 2022, the company inaugurated their new headquarters in Brabrand, drawn by Danish architectural studio Ambiente to gather all ELCON's competencies under one roof. We contributed with a state-of-the-art lighting solution that supports the new office's interior design concept and overall aesthetic. Our Hybrid system provides high-performance and comfortable lighting from low-level energy consumption, pleasing coworkers and customers in the daily life at the headquarters.

A state-of-the-art headquarters requires state-of-the-art lighting. And using Hybrid, we reached the goal of creating a unique lighting solution that live up to today's standards for energy consumption and glare.