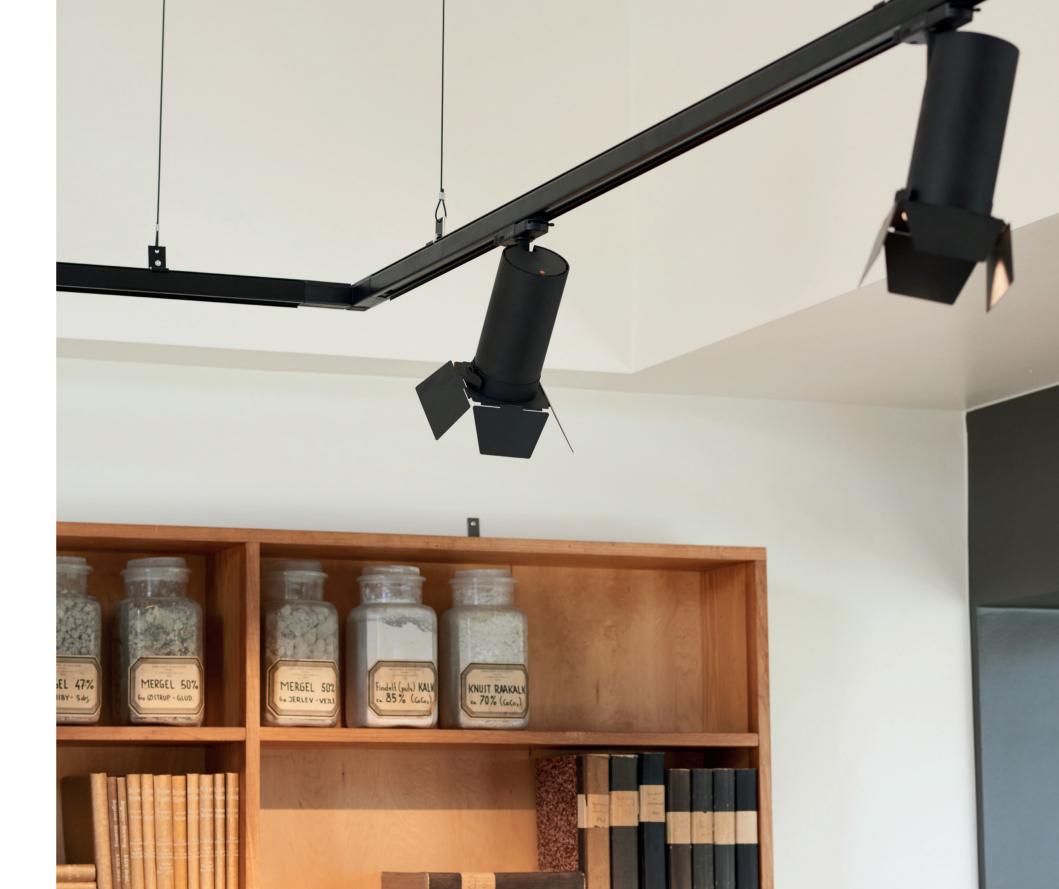

## We define the light

The function of the room, the existing products, and the measurement of the room such as CRI, Kelvin, brightness and flicker are some of the important parameters in our observations and measurements.

### We design lighting concepts based on our observations and lighting measurements of the room or building

We define the lighting concept and develop the design based on a minimum of 20 parameters. A LIK lighting design always recommends the optimal range of products, including light system and light sources. We prepare a complete solution including drawings and product list.

# A total solution

Phase by phase LIK handles your light solutions with the highest professionalism

A LIK lighting design is a total solution. In close cooperation with the customer we define the lighting concept and develop the design based on a minimum of 20 parameters, from the function of the room, the installed products as well as other factors, such as CRI, Kelvin, brightness and flicker.