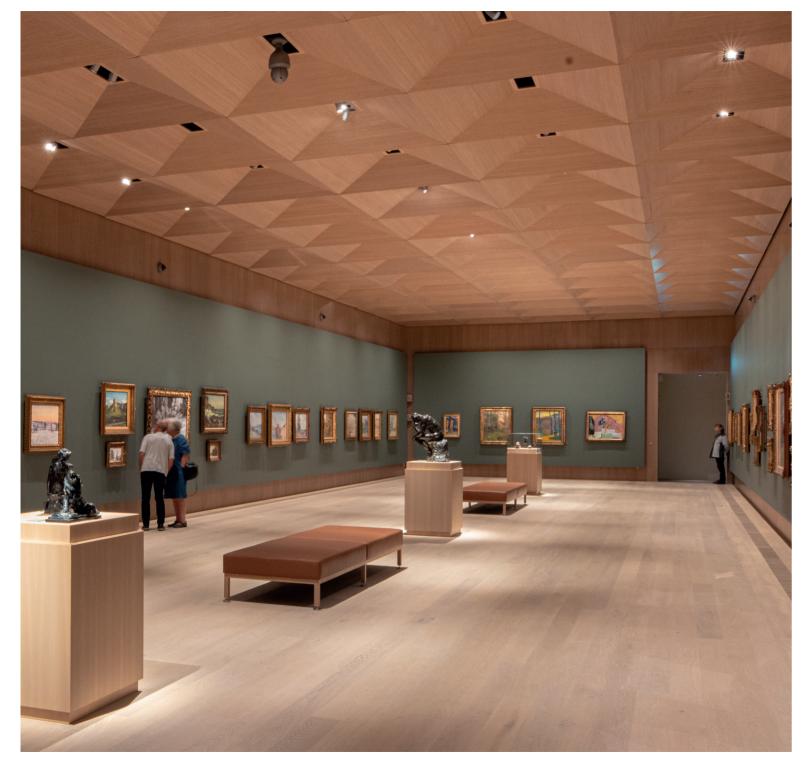

Ordrupgaard houses Northern Europe's most comprehensive Danish and French art collection from the 19th and early 20th centuries. In 2021, the museum's existing buildings were energy optimised in collaboration with COWI, who also oversaw the museum expansion with a subterranean wing designed by Snøhetta. We customised our Zoom spots to deliver basic lighting sources for the new underground branch and replaced the existing lighting sources in the French exhibition with new and more energy-efficient solutions. The result reduces energy consumption and provides the museum's international visitors with an outstanding art experience.

### LIK's expertise and ability to deliver a tailored and efficient lighting solution has been significant for the final result.

Jørgen Kjer, Light Designer & Chief Specialist

LIK LIGHTING

 $\land$ 

ORDDRUPGAARD // HIMMELHAVEN CASE