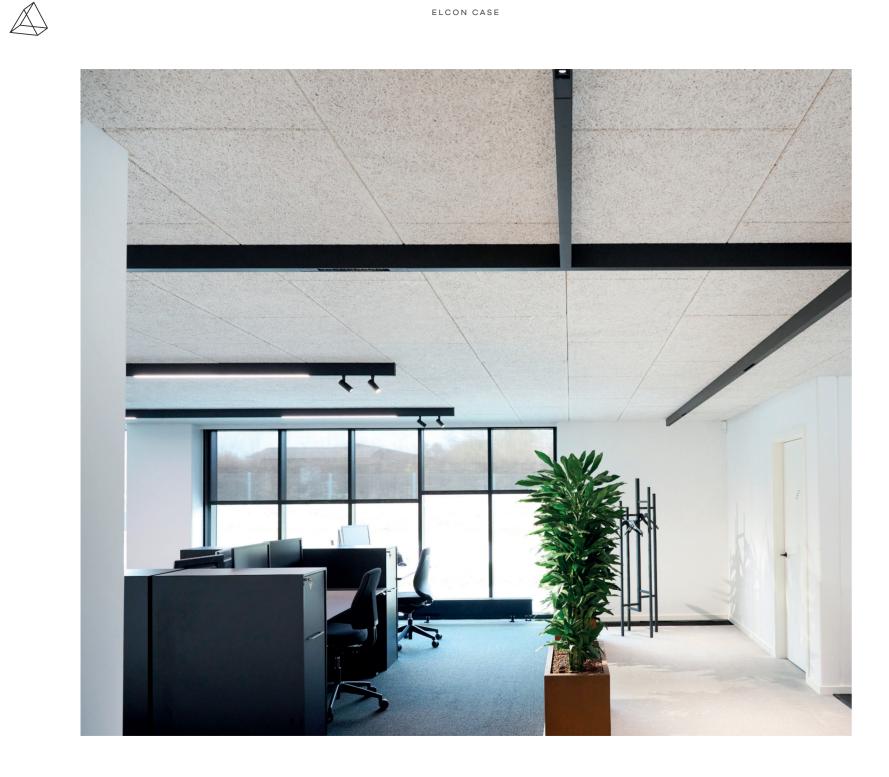

# NRGI ELCON

ELCON is a major player in the Danish electrical engineering market. In 2022, the company inaugurated their new headquarters in Brabrand, drawn by Danish architectural studio Ambiente to gather all ELCON's competencies under one roof. We contributed with a state-of-the-art lighting solution that supports the new office's interior design concept and overall aesthetic. Our Hybrid system provides high-performance and comfortable lighting from low-level energy consumption, pleasing coworkers and customers in the daily life at the headquarters.

A state-of-the-art headquarters requires state-of-the-art lighting. And using Hybrid, we reached the goal of creating a unique lighting solution that live up to today's standards for energy consumption and glare.