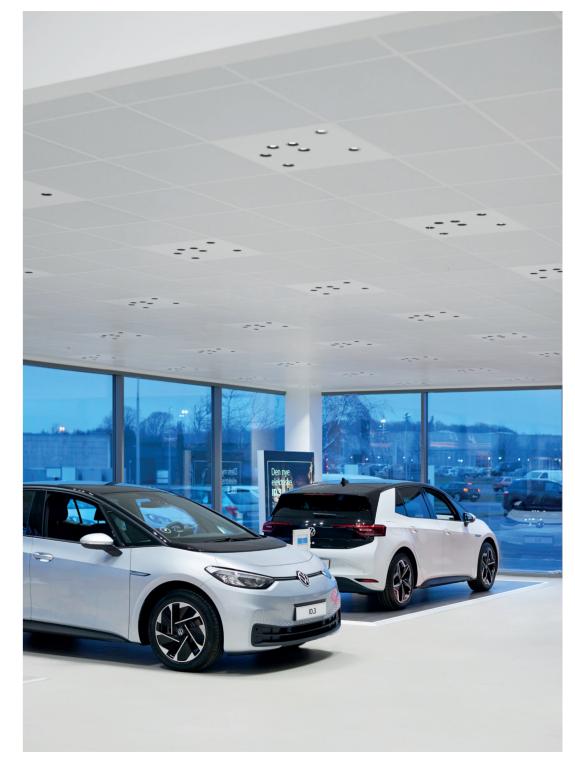

### LIGHT CONCEPT MODEL

Light-design & development

Light-plan, drawings and product list

Installation on site

Autocentralen's new showroom is lit to amaze and inspire. Together with LIK Lighting, we provided an impactful yet discrete solution for the Danish car dealer.

Autocentralen's renovated car showroom required a flexible and effective lighting solution. With three car brands on display and a section for used cars all in one room, it's a complex environment to light up properly. However, using our Hybrid system, we were able to provide an efficient custom-tailored solution, that makes the cars look amazing both day and night.

The flexible lighting system can be configured to meet each car brands' unique demands. Still, it's classy enough to complement the ceiling and powerful enough to deliver the necessary lux across the entire sales area. Now, the room is set up for Autocentralen to close the deal.