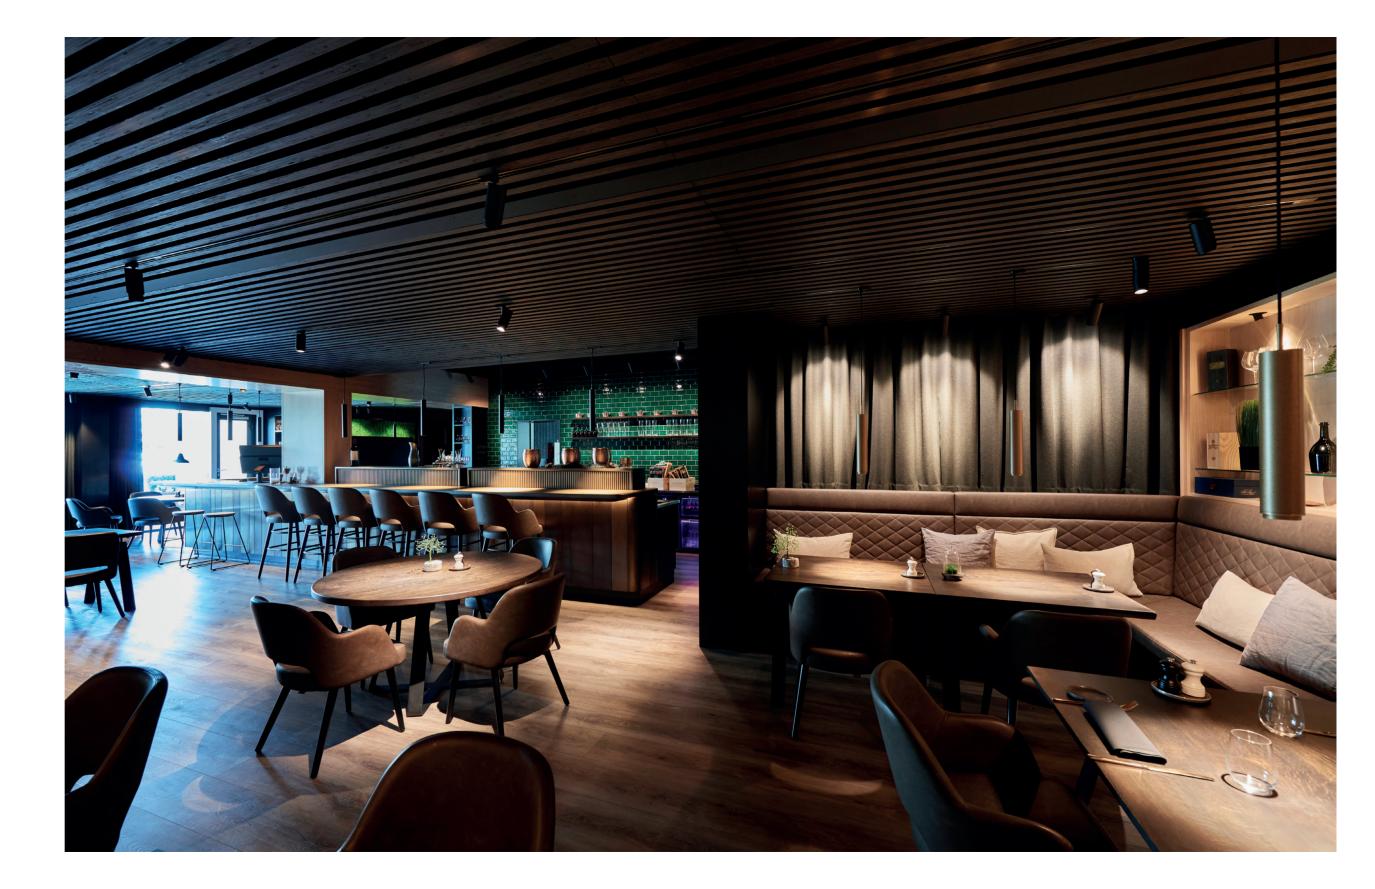

**50** case

ELCON

8

HimmerLand is a renowned Danish resort known for its international golf tournaments and luxurious accommodations in beautiful natural surroundings. As part of an extensive renovation project, we delivered the optimal lighting solution for guests and staff, using only standard products like Zoom Spot, Brick and Black Eye. The result will help HimmerLand remain among the best in the Nordics.

### It was truly eye-opening to witness how light design can elevate a room. LIK's dedication and expertise helped take this project to a whole new level.

Andy Thorø Kristensen, Sales Manager at Third.space