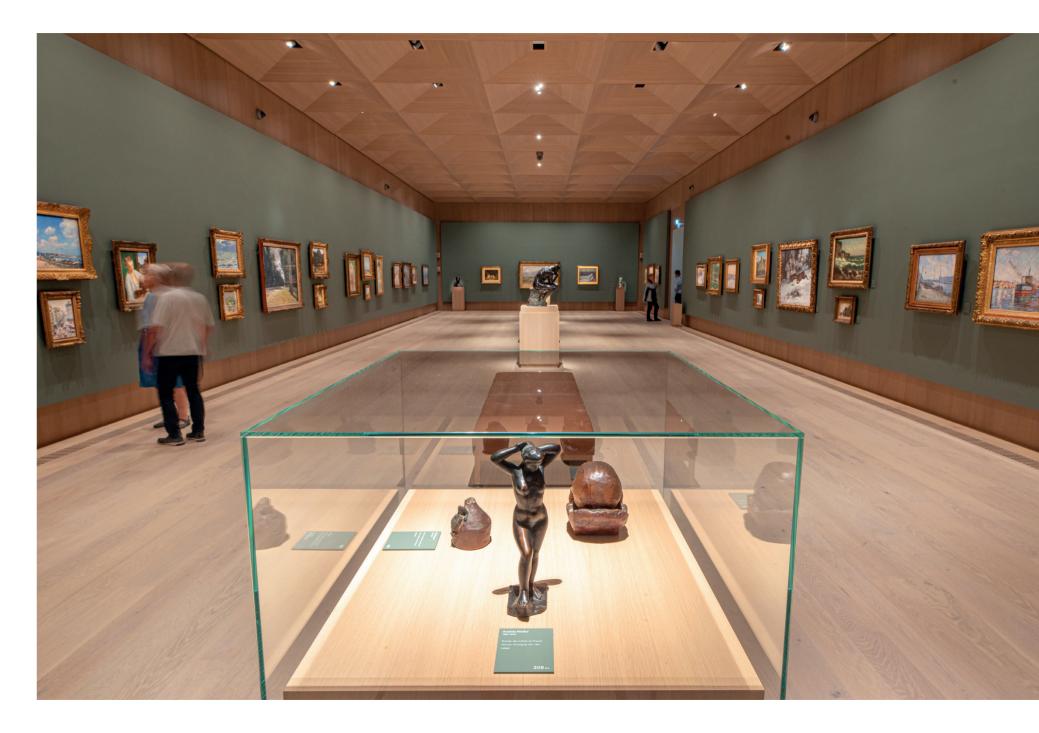

Ordrupgaard houses Northern Europe's most comprehensive Danish and French art collection from the 19th and early 20th centuries. In 2021, the museum's existing buildings were energy optimised in collaboration with COWI, who also oversaw the museum expansion with a subterranean wing designed by Snøhetta. We customised our Zoom spots to deliver basic lighting sources for the new underground branch and replaced the existing lighting sources in the French exhibition with new and more energy-efficient solutions. The result reduces energy consumption and provides the museum's international visitors with an outstanding art experience.

### LIK's expertise and ability to deliver a tailored and efficient lighting solution has been significant for the final result.

Jørgen Kjer, Light Designer & Chief Specialist

LIK LIGHTING

 $\land$ 

ORDDRUPGAARD // HIMMELHAVEN CASE