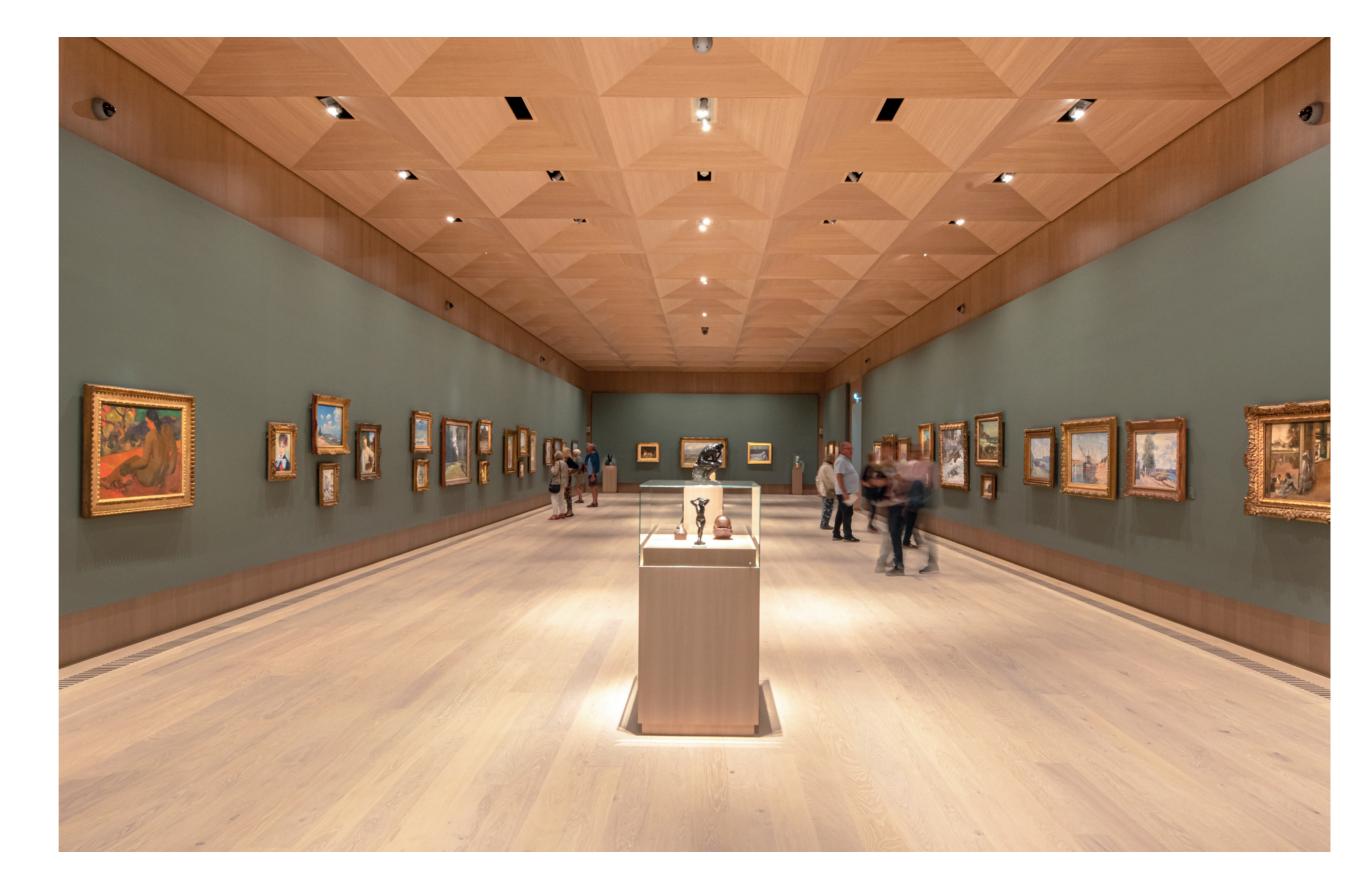

Ordrupgaard houses Northern Europe's most comprehensive Danish and French art collection from the 19th and early 20th centuries. In 2021, the museum's existing buildings were energy optimised in collaboration with COWI, who also oversaw the museum expansion with a subterranean wing designed by Snøhetta. We customised our Zoom spots to deliver basic lighting sources for the new underground branch and replaced the existing lighting sources in the French exhibition with new and more energy-efficient solutions. The result reduces energy consumption and provides the museum's international visitors with an outstanding art experience.

### LIK's expertise and ability to deliver a tailored and efficient lighting solution has been significant for the final result.

Jørgen Kjer, Light Designer & Chief Specialist

LIK LIGHTING

 $\land$ 

ORDDRUPGAARD // HIMMELHAVEN CASE