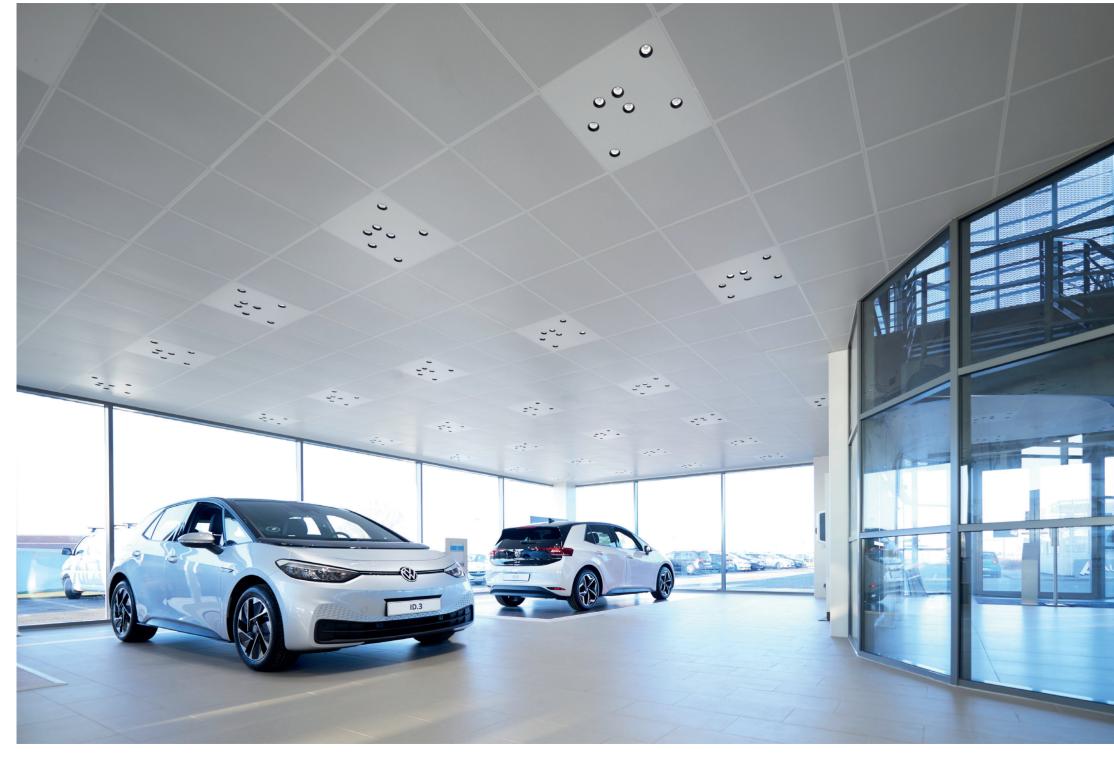

### LIGHT CONCEPT MODEL

Light-design & development

Light-plan, drawings and product list

Installation on site

Autocentralen's new showroom is lit to amaze and inspire. Together with LIK Lighting, we provided an impactful yet discrete solution for the Danish car dealer.

Autocentralen's renovated car showroom required a flexible and effective lighting solution. With three car brands on display and a section for used cars all in one room, it's a complex environment to light up properly. However, using our Hybrid system, we were able to provide an efficient custom-tailored solution, that makes the cars look amazing both day and night.

The flexible lighting system can be configured to meet each car brands' unique demands. Still, it's classy enough to complement the ceiling and powerful enough to deliver the necessary lux across the entire sales area. Now, the room is set up for Autocentralen to close the deal.