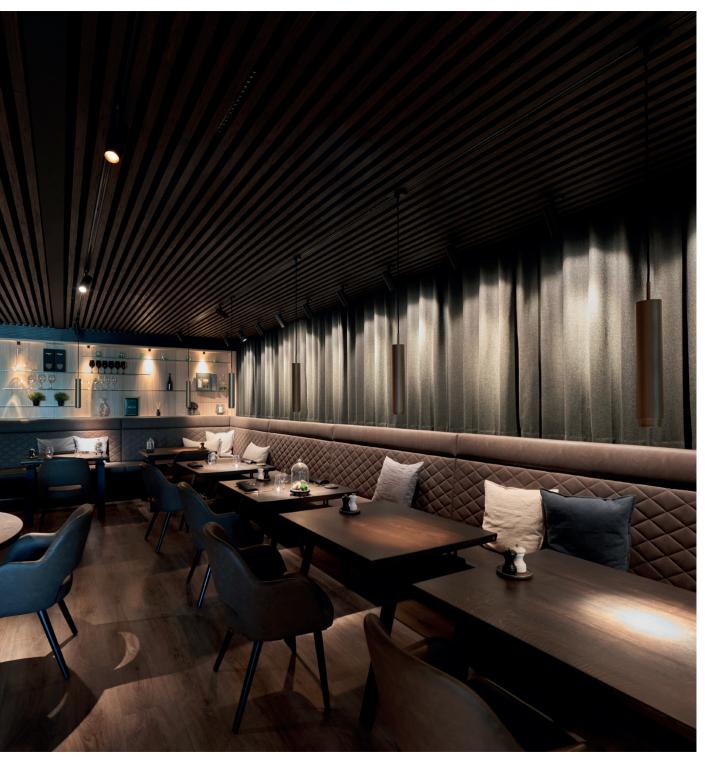

**50** case

ELCON

8

HimmerLand is a renowned Danish resort known for its international golf tournaments and luxurious accommodations in beautiful natural surroundings. As part of an extensive renovation project, we delivered the optimal lighting solution for guests and staff, using only standard products like Zoom Spot, Brick and Black Eye. The result will help HimmerLand remain among the best in the Nordics.

### It was truly eye-opening to witness how light design can elevate a room. LIK's dedication and expertise helped take this project to a whole new level.

Andy Thorø Kristensen, Sales Manager at Third.space