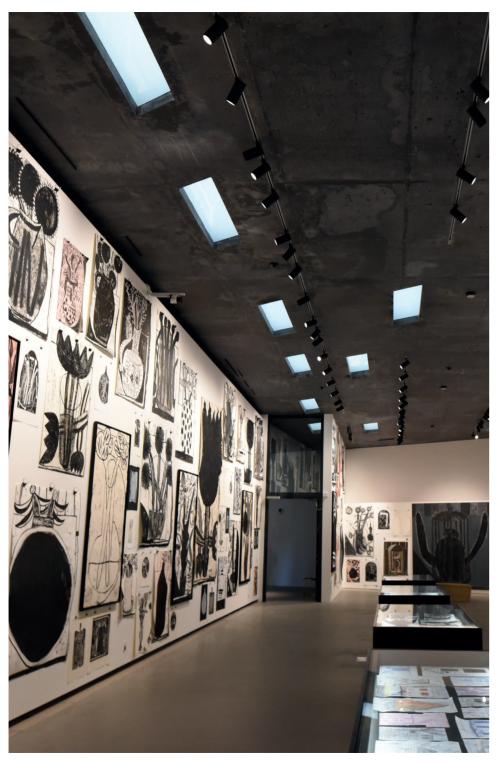

Ordrupgaard houses Northern Europe's most comprehensive Danish and French art collection from the 19th and early 20th centuries. In 2021, the museum's existing buildings were energy optimised in collaboration with COWI, who also oversaw the museum expansion with a subterranean wing designed by Snøhetta. We customised our Zoom spots to deliver basic lighting sources for the new underground branch and replaced the existing lighting sources in the French exhibition with new and more energy-efficient solutions. The result reduces energy consumption and provides the museum's international visitors with an outstanding art experience.

### LIK's expertise and ability to deliver a tailored and efficient lighting solution has been significant for the final result.

Jørgen Kjer, Light Designer & Chief Specialist

LIK LIGHTING

 $\land$ 

ORDDRUPGAARD // HIMMELHAVEN CASE