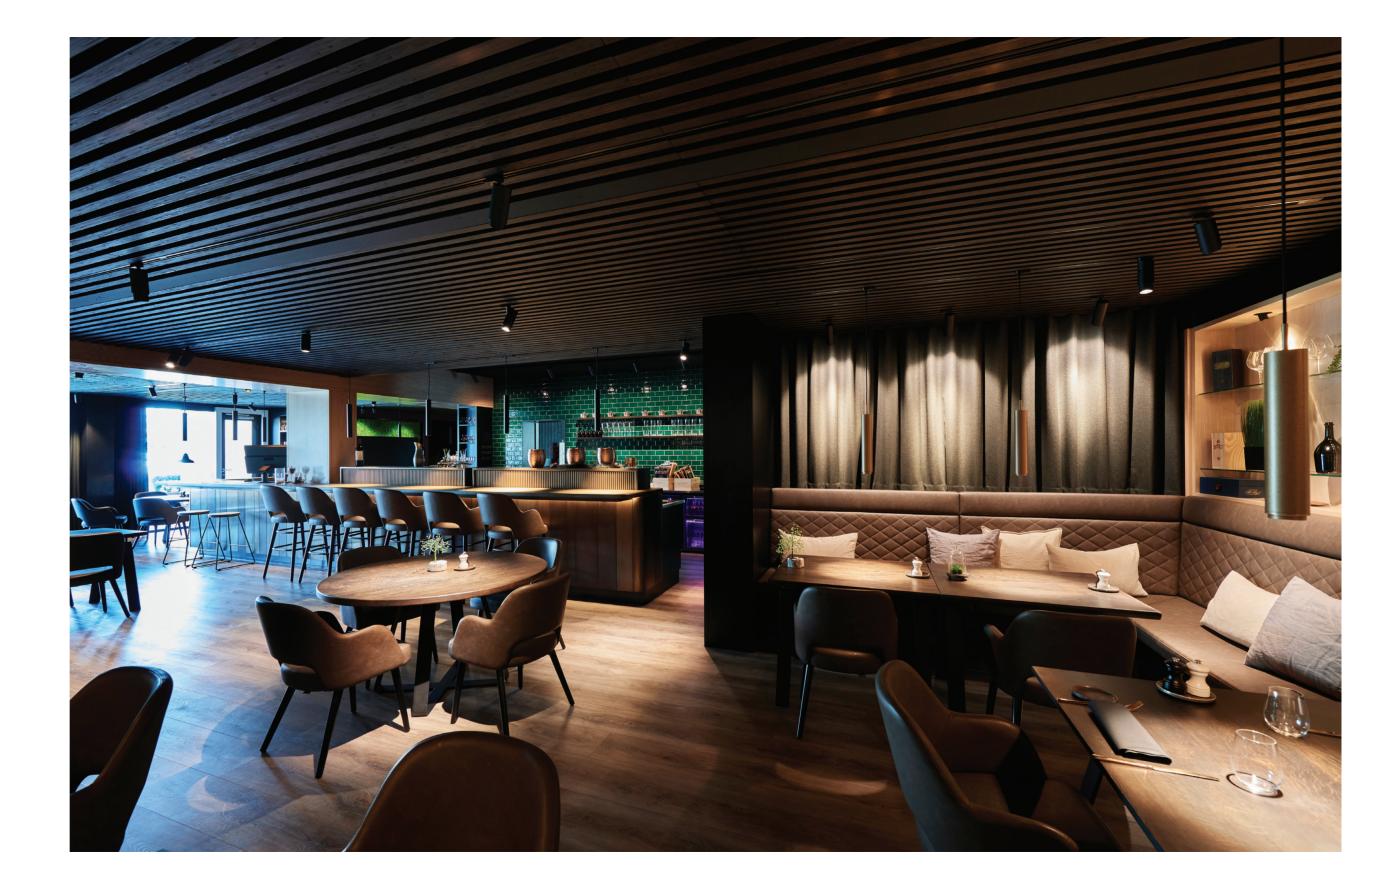

#### ORDDRUPGAARD // HIMMELHAVEN CASE

Hedegaarden is a popular hotel in the Western part of Denmark. Their award-winning chef serves both Danish and French classics and innovative flavour fusions. Hedegaarden needed a matching lighting solution for their beloved restaurant, so we custom-designed lights and tailored the installation to create the optimal dining atmosphere. The lighting can be adjusted according to the hour and helps guests focus on the two most important things; their company and the plate in front of them.

We take pride in giving our guests unique dining experiences. Here, lighting is an important but often overlooked ingredient. LIK has provided an elegant solution that serves the setting perfectly.

Tom Thomsen, Manager at Hedegaarden