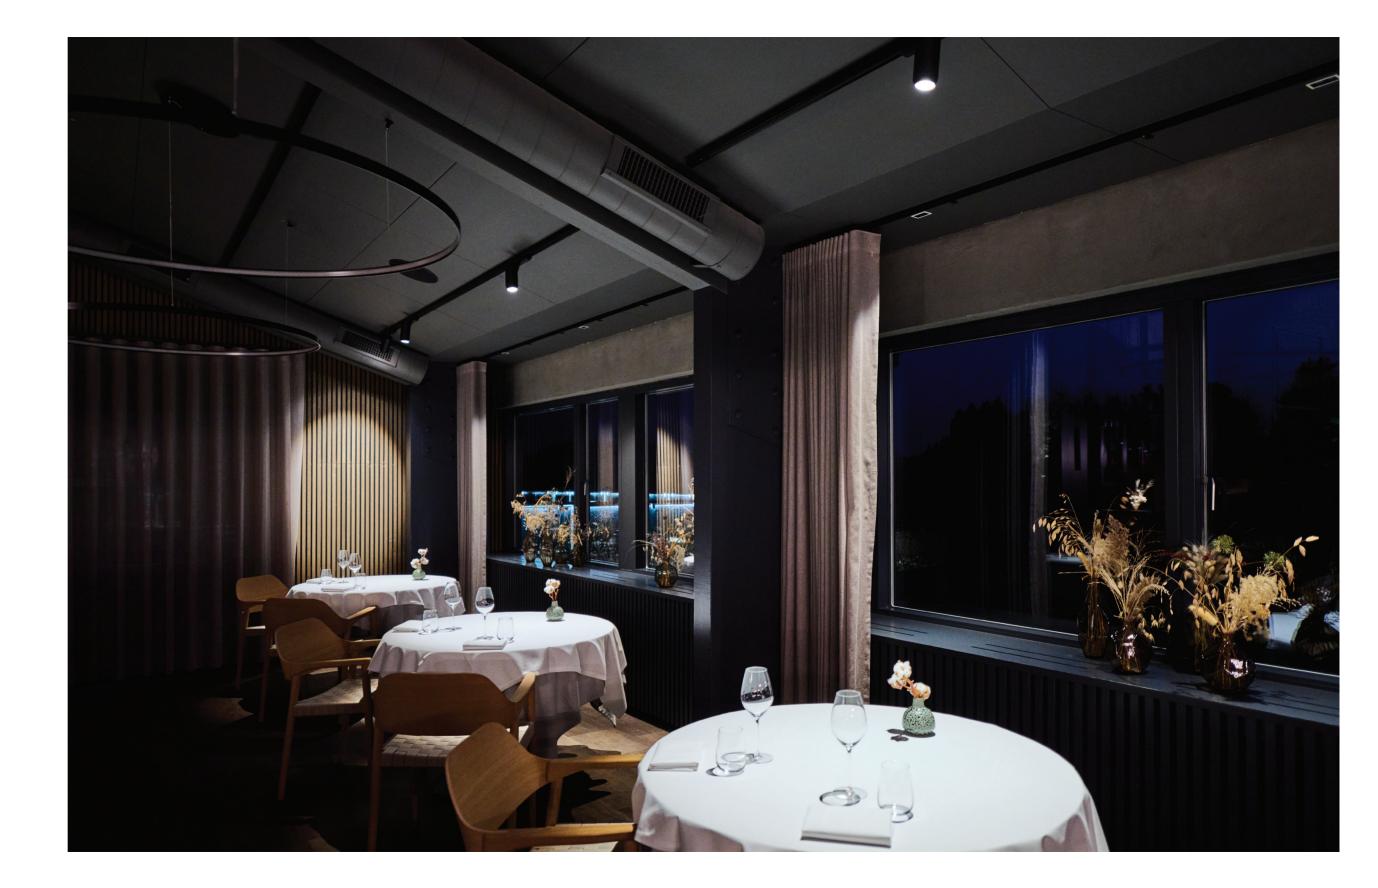

#### ORDDRUPGAARD // HIMMELHAVEN CASE

Hedegaarden is a popular hotel in the Western part of Denmark. Their award-winning chef serves both Danish and French classics and innovative flavour fusions. Hedegaarden needed a matching lighting solution for their beloved restaurant, so we custom-designed lights and tailored the installation to create the optimal dining atmosphere. The lighting can be adjusted according to the hour and helps guests focus on the two most important things; their company and the plate in front of them.

We take pride in giving our guests unique dining experiences. Here, lighting is an important but often overlooked ingredient. LIK has provided an elegant solution that serves the setting perfectly.

Tom Thomsen, Manager at Hedegaarden