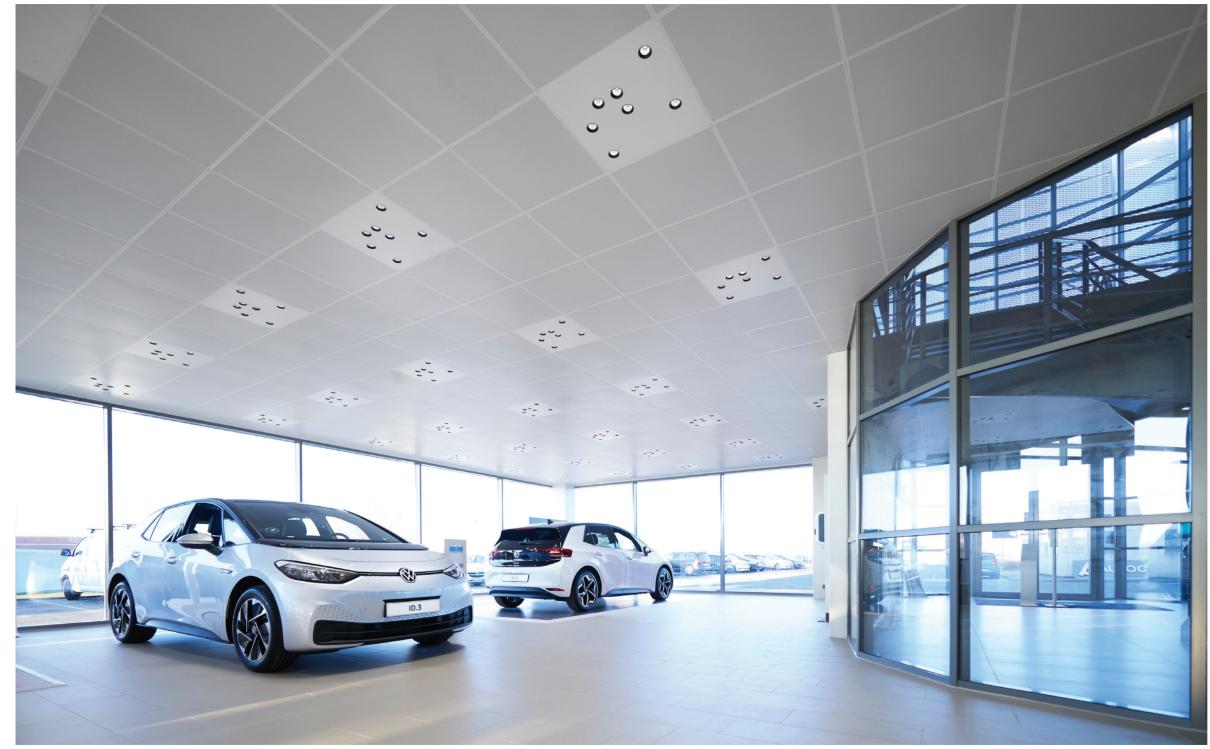

## MY GARAGE

MY GARAGE is all about luxury and high-performance cars.

We assisted with a lighting installation that ensures optimal illumination throughout the center.

By using our lighting system, Hybrid, all needs are met. The even and efficient lighting highlights every curve, line, and detail of the cars, enhancing the entire experience. And because the light doesn't flicker, it creates a calm atmosphere for the benefit of both employees and visitors.

With our new lighting set-up, it amazes me how we were able to see and get work done beforehand in the shop. Now, with our new installation, everything is lit up perfectly, and we have light where we need for an optimal working environment.

Alexander Christiansen, Managing Director & Co-owner of DC Workshop