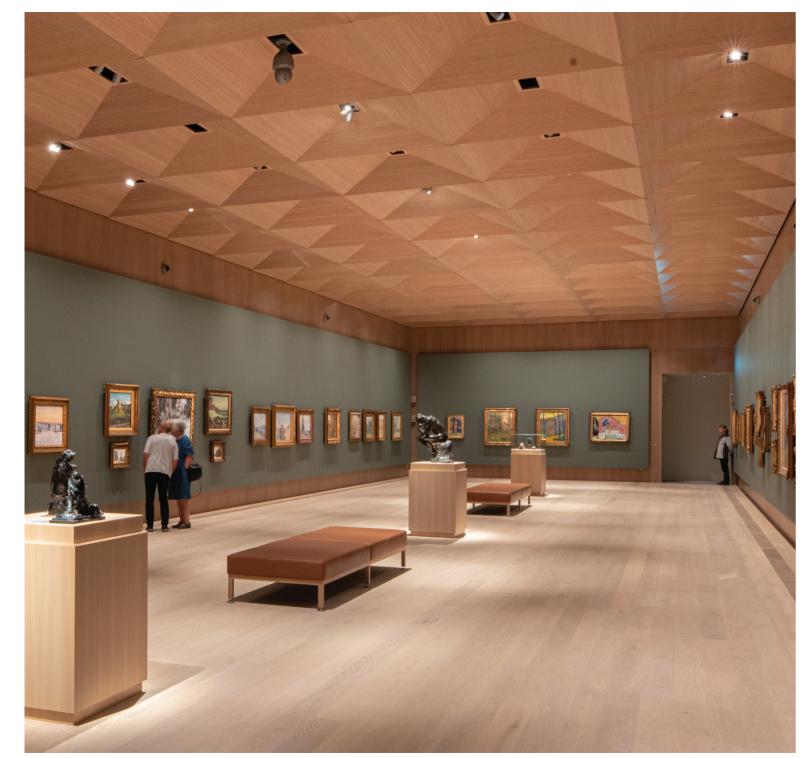

Ordrupgaard houses Northern Europe's most comprehensive Danish and French art collection from the 19th and early 20th centuries. In 2021, the museum's existing buildings were energy optimised in collaboration with COWI, who also oversaw the museum expansion with a subterranean wing designed by Snøhetta. We customised our Zoom spots to deliver basic lighting sources for the new underground branch and replaced the existing lighting sources in the French exhibition with new and more energy-efficient solutions. The result reduces energy consumption and provides the museum's international visitors with an outstanding art experience.

#### ORDDRUPGAARD // HIMMELHAVEN CASE

Hedegaarden is a popular hotel in the Western part of Denmark. Their award-winning chef serves both Danish and French classics and innovative flavour fusions. Hedegaarden needed a matching lighting solution for their beloved restaurant, so we custom-designed lights and tailored the installation to create the optimal dining atmosphere. The lighting can be adjusted according to the hour and helps guests focus on the two most important things; their company and the plate in front of them.