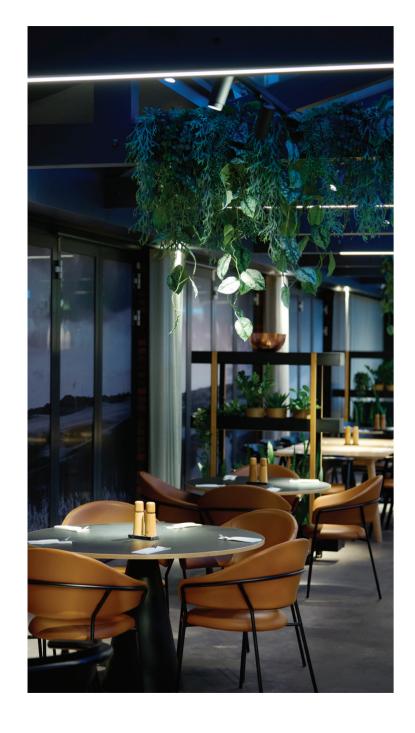

#### ORDDRUPGAARD // HIMMELHAVEN CASE

Hedegaarden is a popular hotel in the Western part of Denmark. Their award-winning chef serves both Danish and French classics and innovative flavour fusions. Hedegaarden needed a matching lighting solution for their beloved restaurant, so we custom-designed lights and tailored the installation to create the optimal dining atmosphere. The lighting can be adjusted according to the hour and helps guests focus on the two most important things; their company and the plate in front of them.

We take pride in giving our guests unique dining experiences. Here, lighting is an important but often overlooked ingredient. LIK has provided an elegant solution that serves the setting perfectly.

Tom Thomsen, Manager at Hedegaarden