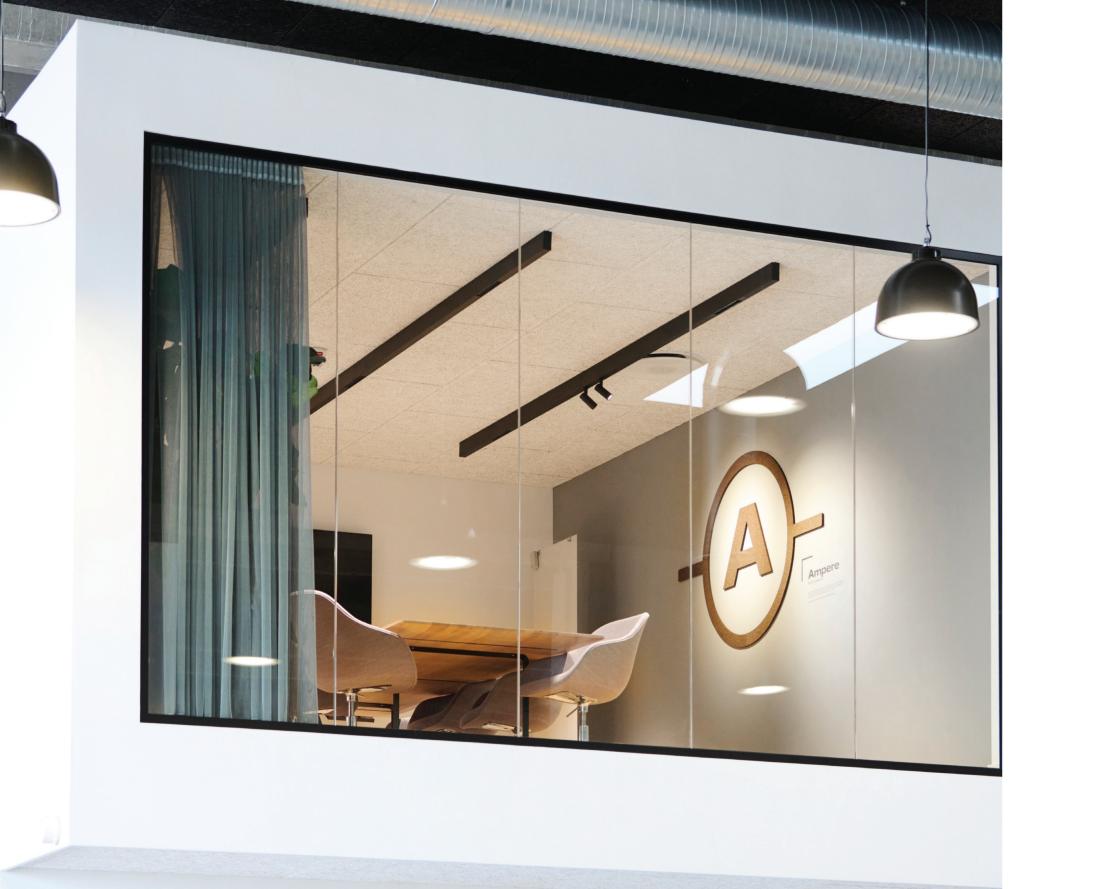

Autocentralen's renovated car showroom required a flexible and effective lighting solution. With three car brands on display and a section for used cars all in one room, it's a complex environment to light up properly. However, using our Hybrid system, we were able to provide an efficient custom-tailored solution, that makes the cars look amazing both day and night.

The flexible lighting system can be configured to meet each car brands' unique demands. Still, it's classy enough to complement the ceiling and powerful enough to deliver the necessary lux across the entire sales area. Now, the room is set up for Autocentralen to close the deal.

#### AUTOCENTRALEN CASE