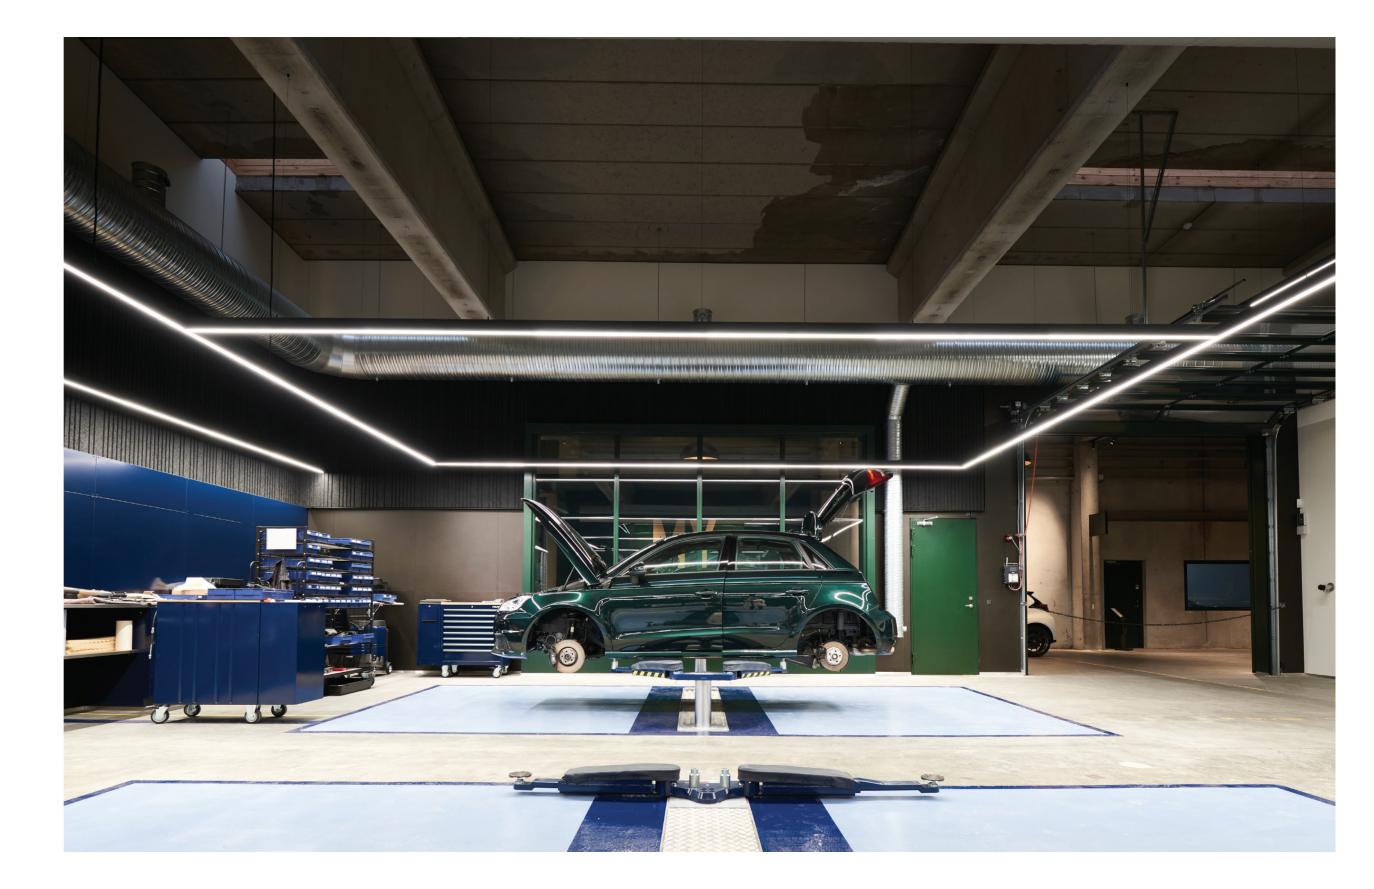

## MY GARAGE

MY GARAGE is all about luxury and high-performance cars.

We assisted with a lighting installation that ensures optimal illumination throughout the center.

By using our lighting system, Hybrid, all needs are met. The even and efficient lighting highlights every curve, line, and detail of the cars, enhancing the entire experience. And because the light doesn't flicker, it creates a calm atmosphere for the benefit of both employees and visitors.

With our new lighting set-up, it amazes me how we were able to see and get work done beforehand in the shop. Now, with our new installation, everything is lit up perfectly, and we have light where we need for an optimal working environment.

Alexander Christiansen, Managing Director & Co-owner of DC Workshop