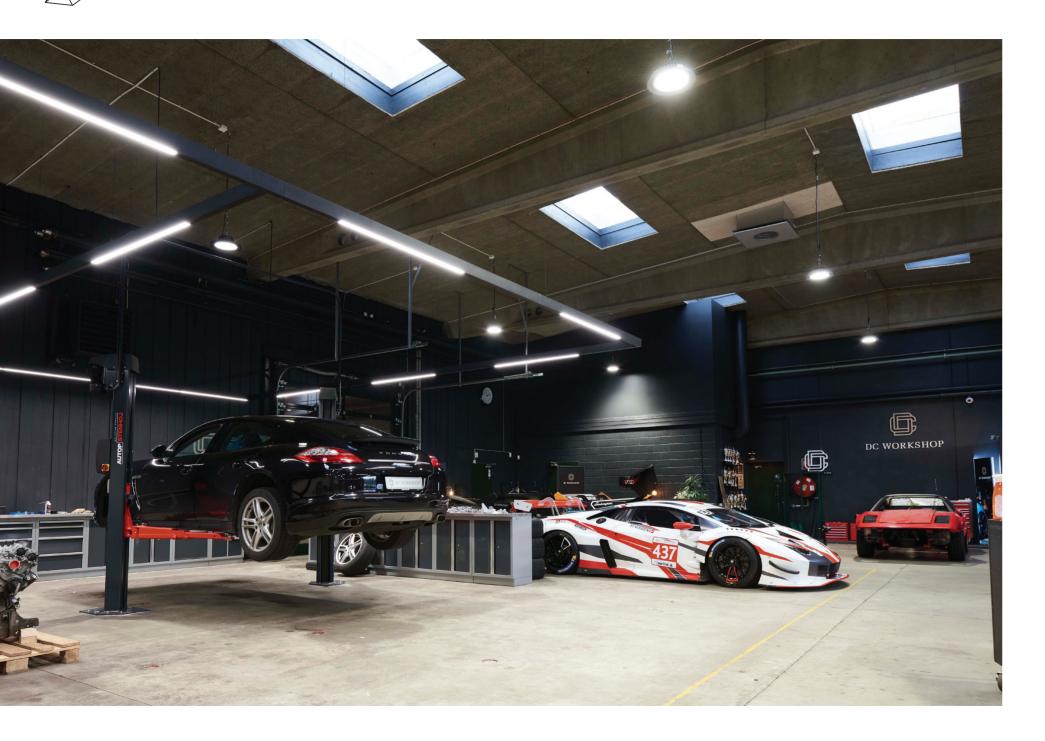

## MY GARAGE

MY GARAGE is all about luxury and high-performance cars.

We assisted with a lighting installation that ensures optimal illumination throughout the center.

By using our lighting system, Hybrid, all needs are met. The even and efficient lighting highlights every curve, line, and detail of the cars, enhancing the entire experience. And because the light doesn't flicker, it creates a calm atmosphere for the benefit of both employees and visitors.

With our new lighting set-up, it amazes me how we were able to see and get work done beforehand in the shop. Now, with our new installation, everything is lit up perfectly, and we have light where we need for an optimal working environment.

Alexander Christiansen, Managing Director & Co-owner of DC Workshop