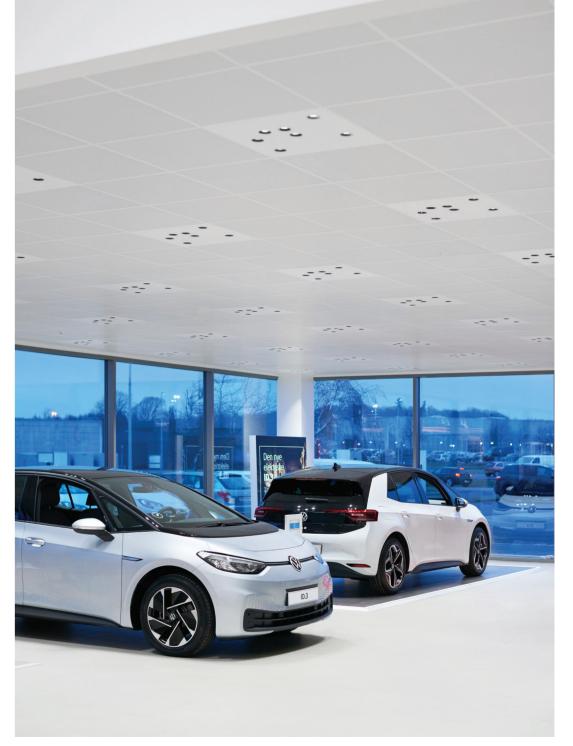

## MY GARAGE

MY GARAGE is all about luxury and high-performance cars.

We assisted with a lighting installation that ensures optimal illumination throughout the center.

By using our lighting system, Hybrid, all needs are met. The even and efficient lighting highlights every curve, line, and detail of the cars, enhancing the entire experience. And because the light doesn't flicker, it creates a calm atmosphere for the benefit of both employees and visitors.

With our new lighting set-up, it amazes me how we were able to see and get work done beforehand in the shop. Now, with our new installation, everything is lit up perfectly, and we have light where we need for an optimal working environment.

Alexander Christiansen, Managing Director & Co-owner of DC Workshop