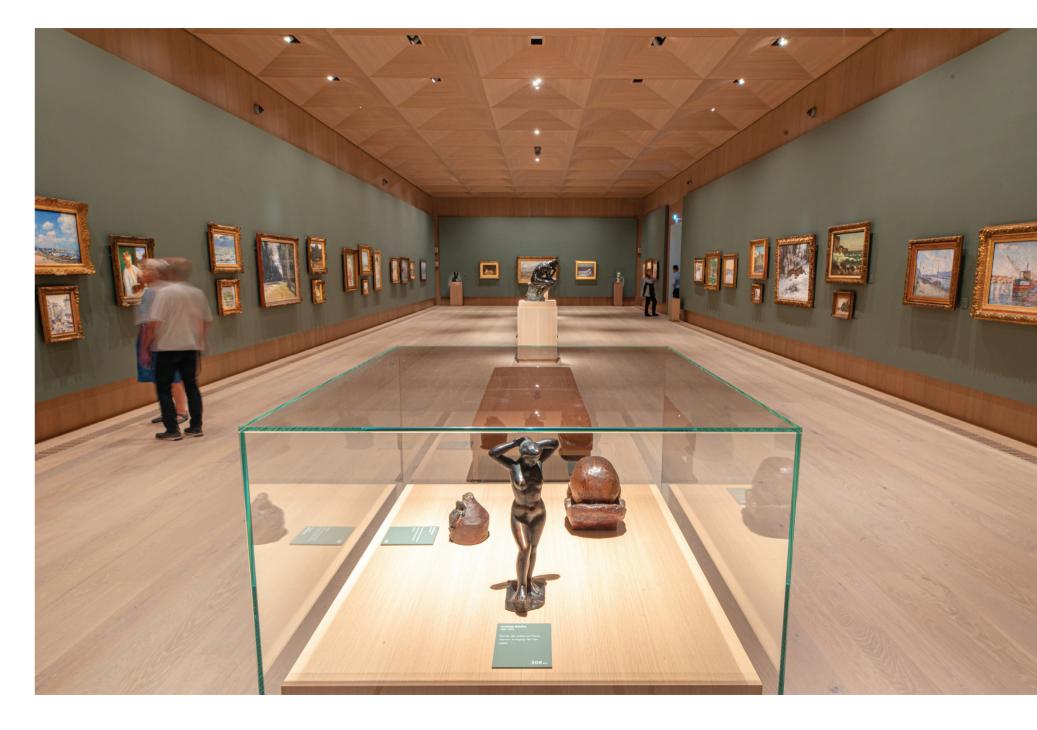

Ordrupgaard houses Northern Europe's most comprehensive Danish and French art collection from the 19th and early 20th centuries. In 2021, the museum's existing buildings were energy optimised in collaboration with COWI, who also oversaw the museum expansion with a subterranean wing designed by Snøhetta. We customised our Zoom spots to deliver basic lighting sources for the new underground branch and replaced the existing lighting sources in the French exhibition with new and more energy-efficient solutions. The result reduces energy consumption and provides the museum's international visitors with an outstanding art experience.

#### ORDDRUPGAARD // HIMMELHAVEN CASE

Hedegaarden is a popular hotel in the Western part of Denmark. Their award-winning chef serves both Danish and French classics and innovative flavour fusions. Hedegaarden needed a matching lighting solution for their beloved restaurant, so we custom-designed lights and tailored the installation to create the optimal dining atmosphere. The lighting can be adjusted according to the hour and helps guests focus on the two most important things; their company and the plate in front of them.