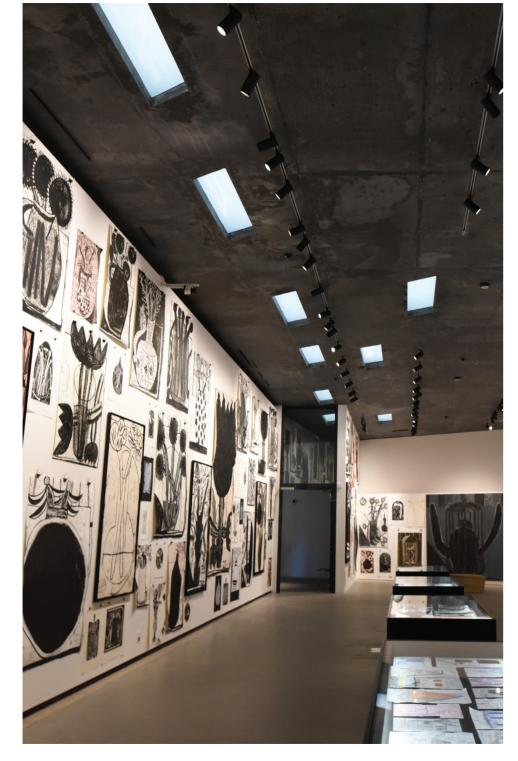

Ordrupgaard houses Northern Europe's most comprehensive Danish and French art collection from the 19th and early 20th centuries. In 2021, the museum's existing buildings were energy optimised in collaboration with COWI, who also oversaw the museum expansion with a subterranean wing designed by Snøhetta. We customised our Zoom spots to deliver basic lighting sources for the new underground branch and replaced the existing lighting sources in the French exhibition with new and more energy-efficient solutions. The result reduces energy consumption and provides the museum's international visitors with an outstanding art experience.

#### ORDDRUPGAARD // HIMMELHAVEN CASE

Hedegaarden is a popular hotel in the Western part of Denmark. Their award-winning chef serves both Danish and French classics and innovative flavour fusions. Hedegaarden needed a matching lighting solution for their beloved restaurant, so we custom-designed lights and tailored the installation to create the optimal dining atmosphere. The lighting can be adjusted according to the hour and helps guests focus on the two most important things; their company and the plate in front of them.