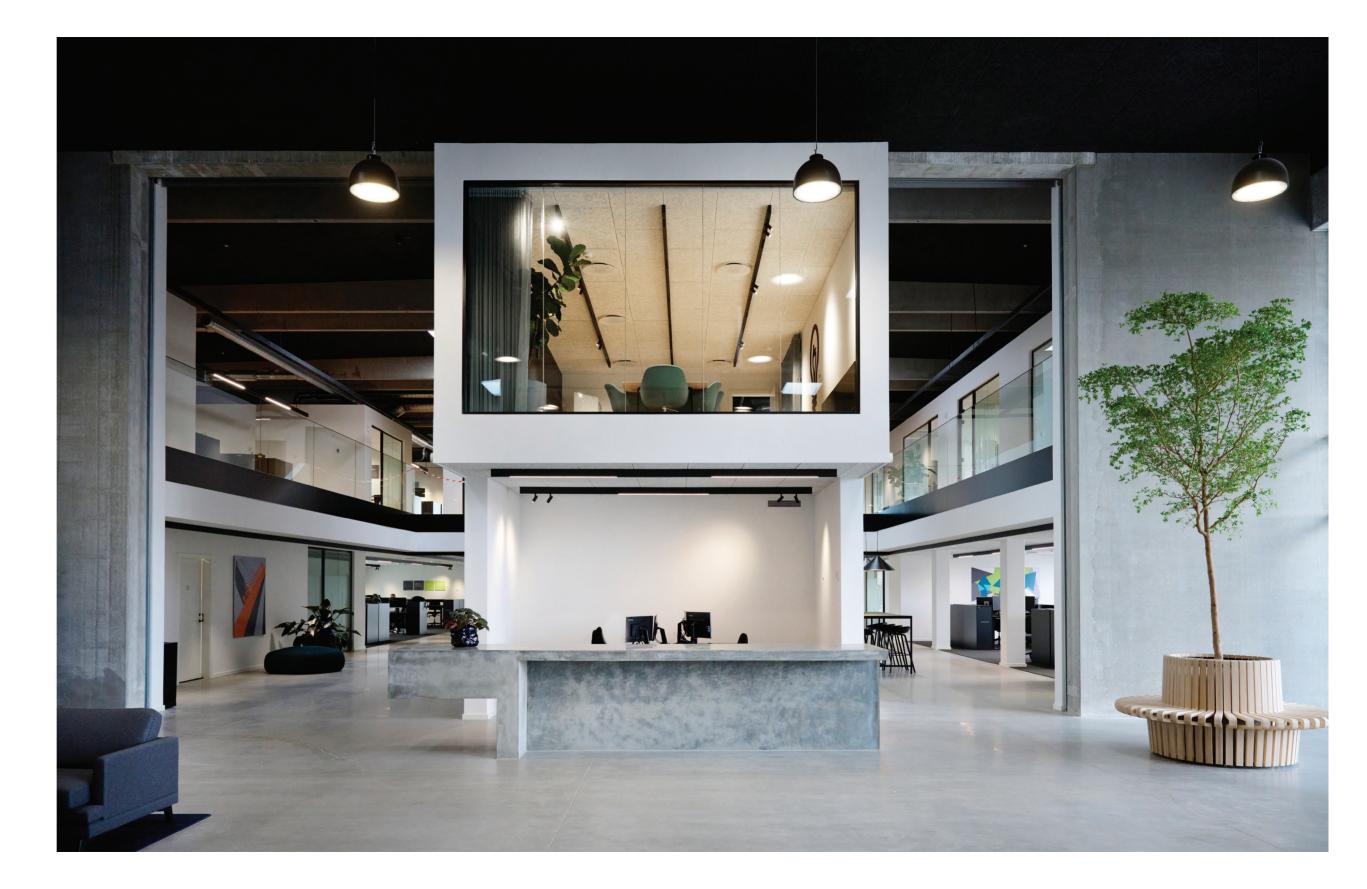

## NRGI ELCON

ELCON is a major player in the Danish electrical engineering market. In 2022, the company inaugurated their new headquarters in Brabrand, drawn by Danish architectural studio Ambiente to gather all ELCON's competencies under one roof.

We contributed with a state-of-the-art lighting solution that supports the new office's interior design concept and overall aesthetic. Our Hybrid system provides high-performance and comfortable lighting from low-level energy consumption, pleasing coworkers and customers in the daily life at the headquarters.

A state-of-the-art headquarters requires state-of-the-art lighting. And using Hybrid, we reached the goal of creating a unique lighting solution that live up to today's standards for energy consumption and glare.