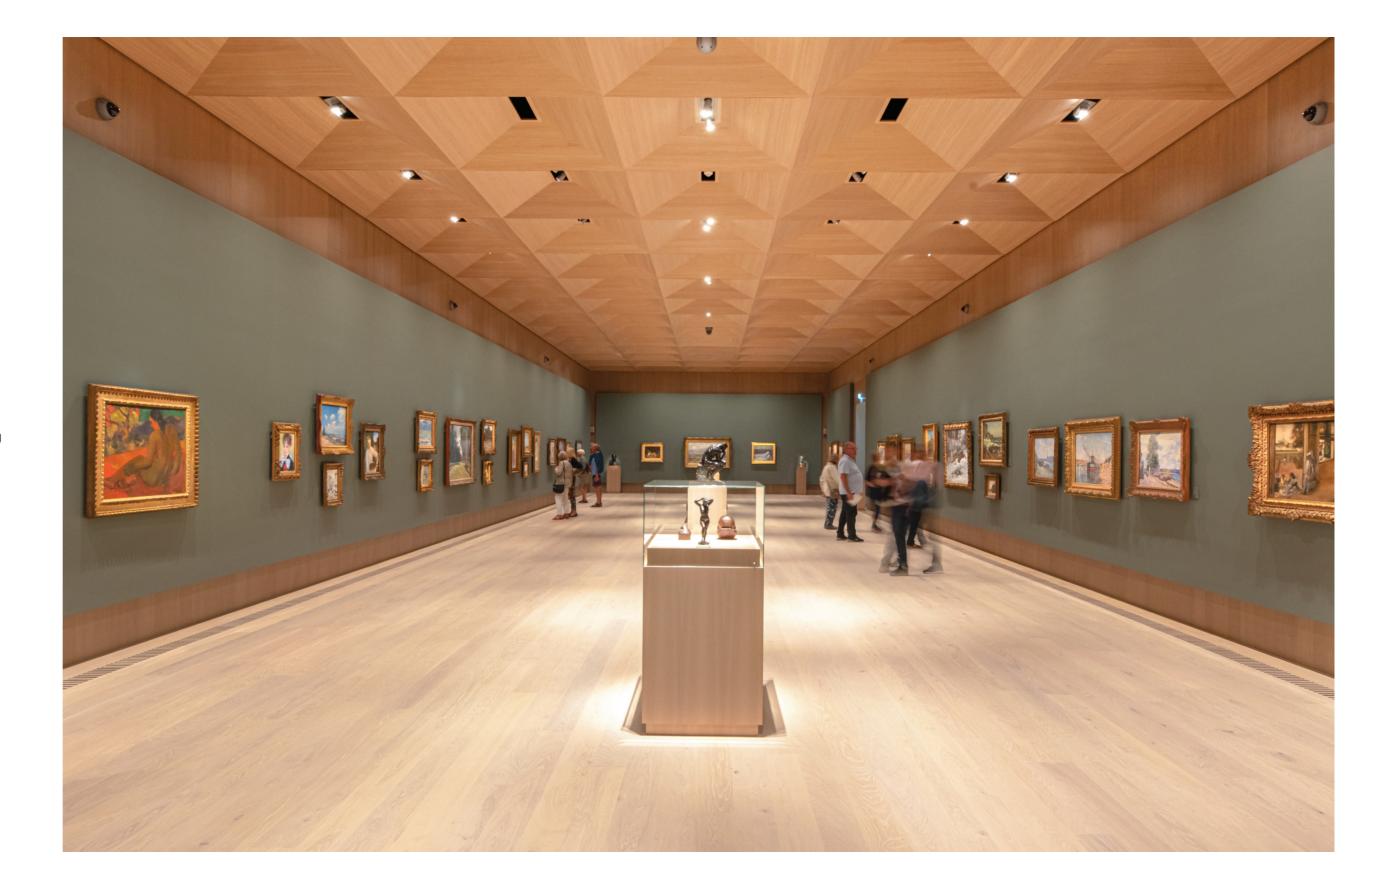

Ordrupgaard houses Northern Europe's most comprehensive Danish and French art collection from the 19th and early 20th centuries. In 2021, the museum's existing buildings were energy optimised in collaboration with COWI, who also oversaw the museum expansion with a subterranean wing designed by Snøhetta. We customised our Zoom spots to deliver basic lighting sources for the new underground branch and replaced the existing lighting sources in the French exhibition with new and more energy-efficient solutions. The result reduces energy consumption and provides the museum's international visitors with an outstanding art experience.

LIK's expertise and ability to deliver a tailored and efficient lighting solution has been significant for the final result.

Jørgen Kjer, Light Designer & Chief Specialist

#### ORDDRUPGAARD // HIMMELHAVEN CASE

Hedegaarden is a popular hotel in the Western part of Denmark. Their award-winning chef serves both Danish and French classics and innovative flavour fusions. Hedegaarden needed a matching lighting solution for their beloved restaurant, so we custom-designed lights and tailored the installation to create the optimal dining atmosphere. The lighting can be adjusted according to the hour and helps guests focus on the two most important things; their company and the plate in front of them.