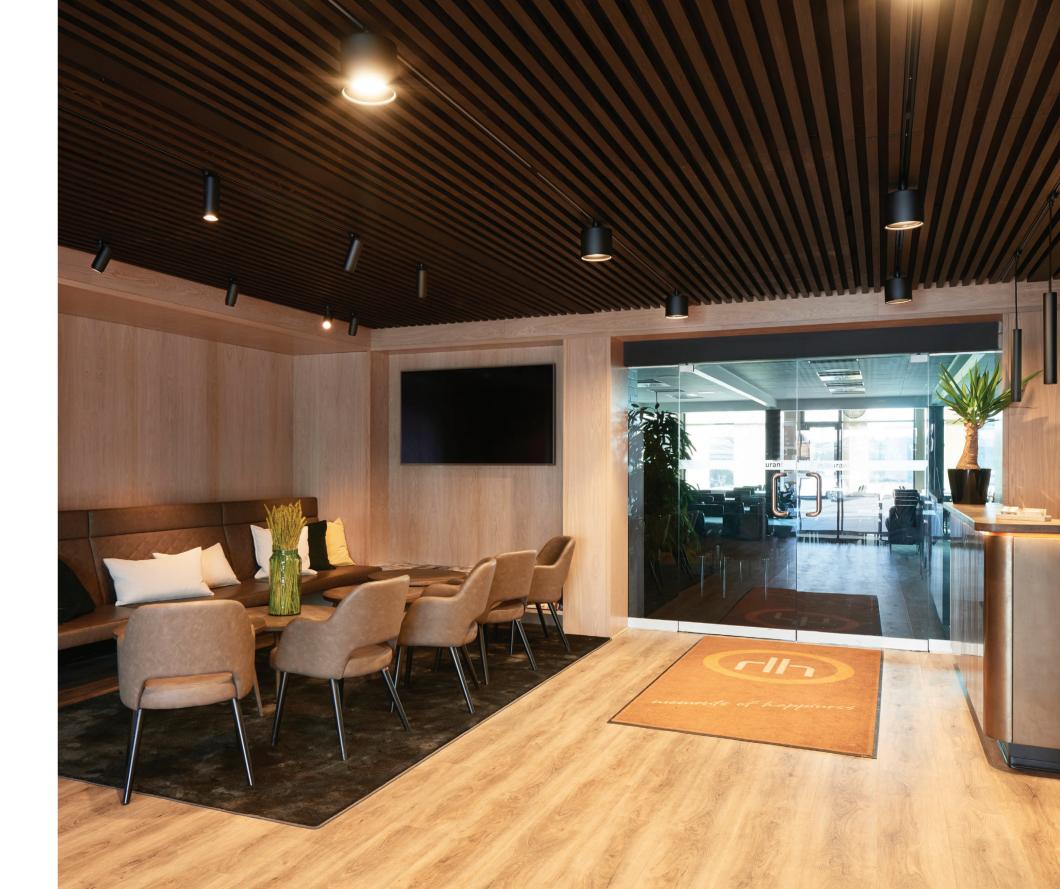

SHAPING NEW TOMORROW

46

case

ELCON

HimmerLand is a renowned Danish resort known for its international golf tournaments and luxurious accommodations in beautiful natural surroundings. As part of an extensive renovation project, we delivered the optimal lighting solution for guests and staff, using only standard products like Zoom Spot, Brick and Black Eye. The result will help HimmerLand remain among the best in the Nordics.

It was truly eye-opening to witness how light design can elevate a room. LIK's dedication and expertise helped take this project to a whole new level.

Andy Thorø Kristensen, Sales Manager at Third.space