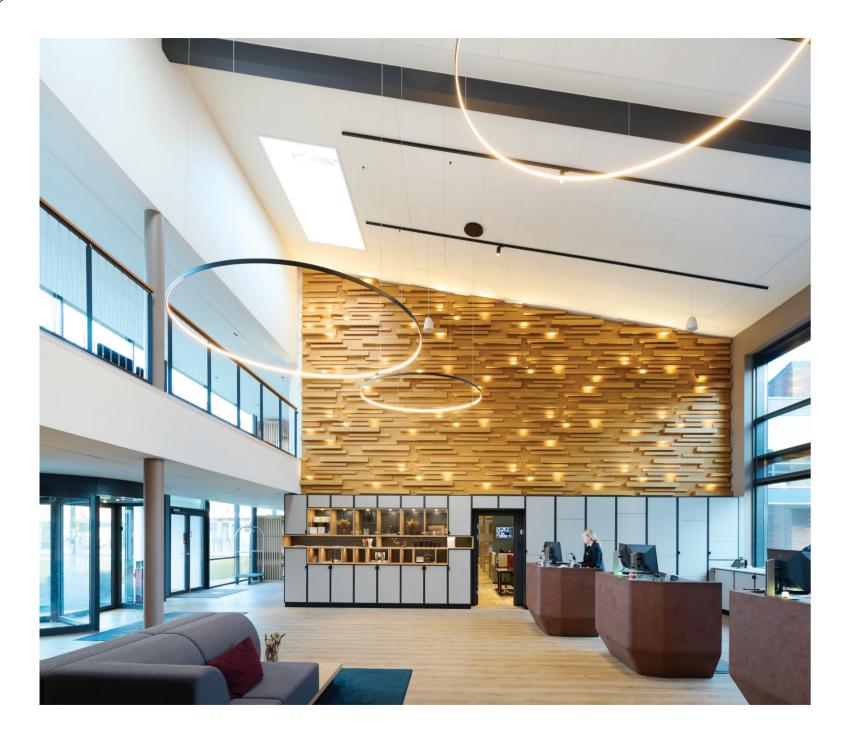

## NRGI ELCON

ELCON is a major player in the Danish electrical engineering market. In 2022, the company inaugurated their new headquarters in Brabrand, drawn by Danish architectural studio Ambiente to gather all ELCON's competencies under one roof.

We contributed with a state-of-the-art lighting solution that supports the new office's interior design concept and overall aesthetic. Our Hybrid system provides high-performance and comfortable lighting from low-level energy consumption, pleasing coworkers and customers in the daily life at the headquarters.

A state-of-the-art headquarters requires state-of-the-art lighting. And using Hybrid, we reached the goal of creating a unique lighting solution that live up to today's standards for energy consumption and glare.